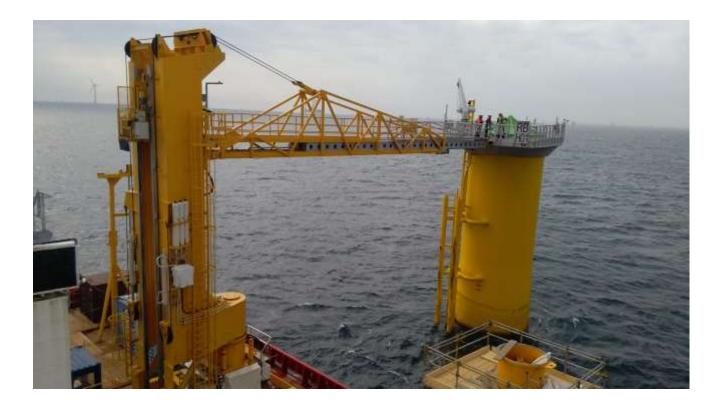

## Zbridge W2W system

*Zbridge* BV is a company specialized in the rental and sales of the *Zbridge* W2W system. The company is providing project support to clients to ensure safe and efficient operations. The *Zbridge* is a Bureau Veritas certified W2W system. The patented system compensates the movement of the vessel for pitch, roll and heave to allow safe and efficient operation.

The *Zbridge* W2W system provides direct access with an elevator for personnel and cargo to the +18 meter level of the offshore structure. This improves safety, comfort and allows continuous access without undocking the system.

## Operating window:

| Windspeed :           | operational                        | 18 m / sec          |
|-----------------------|------------------------------------|---------------------|
|                       | stowed (sea fastened)              | 44 m / sec          |
| Wave frequency :      |                                    | 5 – 15 sec          |
| Pitch :               | operational / max                  | 5,5 / 7 degrees +/- |
| Roll :                | operational / max                  | 7 / 10 degrees +/-  |
| Boom above deck :     | for foundation platform at LAT 18m | 13 m                |
| Min safety distance : | vessel to platform foundation      | 10m                 |