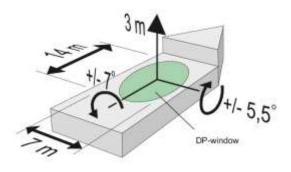

## Operating window:

| Windspeed :           | operational                        | 18 m / sec          |
|-----------------------|------------------------------------|---------------------|
|                       | stowed (sea fastened)              | 44 m / sec          |
| Wave frequency :      |                                    | 5 – 15 sec          |
| Pitch :               | operational / max                  | 5,5 / 7 degrees +/- |
| Roll :                | operational / max                  | 7 / 10 degrees +/-  |
| Boom above deck :     | for foundation platform at LAT 18m | 13 m                |
| Min safety distance : | vessel to platform foundation      | 10m                 |