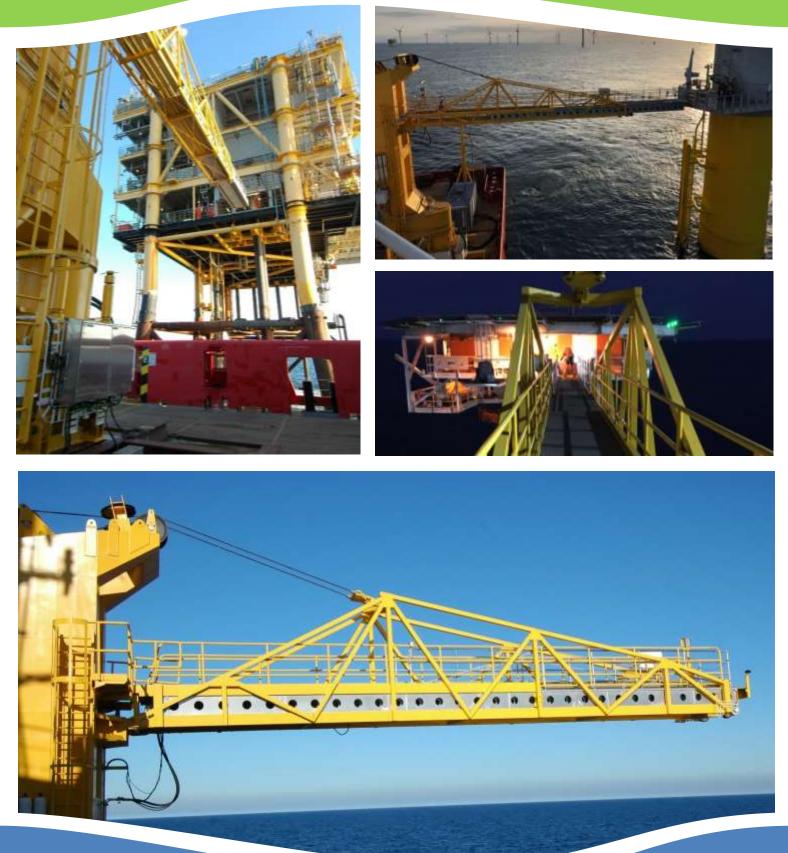

## Zbridge W2W system

*Zbridge* BV is a company specialized in the rental and sales of the *Zbridge* W2W system. The company is providing project support to clients to ensure safe and efficient operations. The *Zbridge* is a Bureau Veritas certified W2W system. The patented system compensates the movement of the vessel for pitch, roll and heave to allow safe and efficient operation.

The *Zbridge* W2W system provides direct access with an elevator for personnel and cargo to the +18 meter level of the offshore structure. This improves safety, comfort and allows continuous access without undocking the system.

The *Zbridge* W2W system is offered as a fully operational rental package or can be procured. The *Zbridge* W2W System is developed by *Zbridge* in cooperation with our hydraulic and controls technology partner.